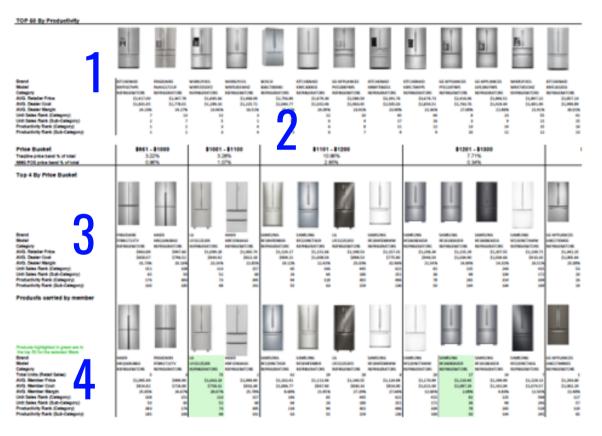

### **WHAT IT SHOWS**

The brand, model, avg. retail price, avg. cost, avg. margin, unit sales rank and productivity rank of NMG's top 50 SKUs per sub-category.

The balance of share, or % of unit sales sold, in both the industry and NMG POS price bands. Each sub-category is broken into 10-20 price bands. Same information as in #1, displaying the top four most productive SKUs by price band.

Your top selling SKUs to compare retail price, cost and margin to the total NMG data.