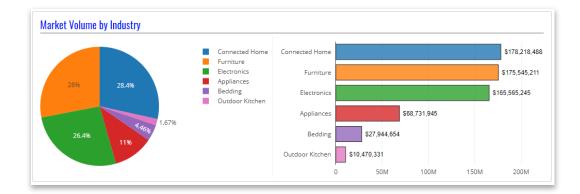

## 4 Download the PDF or view PriMetrix Local Market Summary populated with summary statistics for the selected area.

It also displays a breakdown of the market volume by industry and a breakdown of retailer market volume by selected categories.