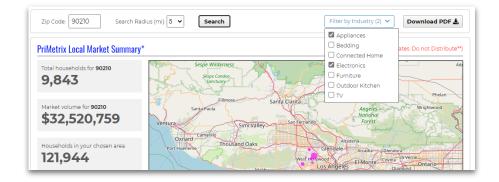

## Click on View Market under the PriMetrix Market icon

**3** Enter the zip code and search radius (5-50 miles), 1 or more industry categories, and click search

| Zip Code:                                                                                                                               | Search Radius (mi): 5 V                                                                                                                                   | Filter by Industry 🗸 |
|-----------------------------------------------------------------------------------------------------------------------------------------|-----------------------------------------------------------------------------------------------------------------------------------------------------------|----------------------|
|                                                                                                                                         |                                                                                                                                                           | Appliances           |
|                                                                                                                                         |                                                                                                                                                           | Bedding              |
|                                                                                                                                         |                                                                                                                                                           | Connected Home       |
| The Estimates and Projections provided in this document were created for exclusive use of Nationwide Marketing active members with feed |                                                                                                                                                           |                      |
| ie Esumates and Projections p                                                                                                           | provided in this document were created for exclusive use of Nationwide Marketing active members with                                                      | Electronics          |
| (ICE Magazine, Traqline, IRS, U                                                                                                         | JS Census, DataWidget, Vendor and NMG forecasts.                                                                                                          | Furniture            |
| (ICE Magazine, Traqline, IRS, U                                                                                                         | JS Census, DataWidget, Vendor and NMG forecasts.<br>usively prepared for Nationwide Marketing Group members and is not intended for Duplication or Re-Dis | Furniture            |

## 4 Download the PDF or view PriMetrix Local Market Summary populated with summary statistics for the selected area.

It also displays a breakdown of the market volume by industry and a breakdown of retailer market volume by selected categories.