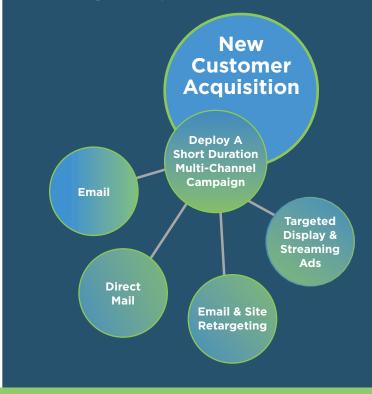

## LOOKING FOR NEW CUSTOMERS?

Reach new customers in your market with the SMART Solution from LocaliQ.

Pick a package based on number of households you want to reach. Media includes direct mail, targeted email, geo-targeted display, OTT/CTV and streaming radio.

## BENEFITS TO SMART SOLUTION

- 100% New Shopper Audience
- Massive Frequency Across Multiple Platforms
- Full Attribution ROI

There are 4 SMART Solutions to choose from with packages starting at \$2,055.